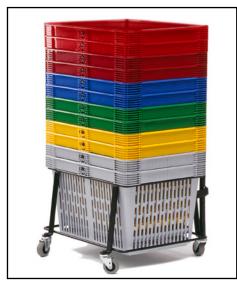

## Standard colours

Standard colours for SuperBig shopping basket. The colour numbering below follows the RAL standard.

| PAI   | Art. No                      |
|-------|------------------------------|
| RAE . |                              |
| 9011  | 3281-0201                    |
| 3000  | 3281-0301                    |
| 5017  | 3281-0600                    |
| 6001  | 3281-0801                    |
| 7015  | 3281-1101                    |
|       |                              |
| 9011  |                              |
|       | 3000<br>5017<br>6001<br>7015 |

 Nordiska Plast AB

 email
 info@nordiskaplast.se

 phone
 +46(0)371 - 58 61 00

 fax
 +46(0)371 - 137 15

 adress
 Box 87, SE-332 22 Gislaved

 isiting
 Borrgatan 6

 www.nordiskaplast.se

Trolley Weight: 2,5 kg Dimensions Length: 45 cm Width: 42 cm Height: 28 cm Wheels: 5 cm Ø Material/Coating Black epoxy coating