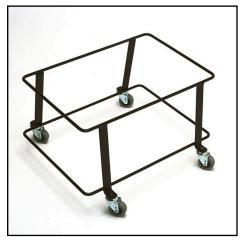

 Nordiska Plast AB

 email
 info@nordiskaplast.se

 phone
 +46(0)371 - 58 61 00

 fax
 +46(0)371 - 137 15

 adress
 Box 87, SE-332 22 Gislaved

 isiting
 Borrgatan 6

 www.nordiskaplast.se

Trolley Weight: 2,5 kg Dimensions Length: 45 cm Width: 42 cm Height: 28 cm Wheels: 5 cm Ø Material/Coating Black epoxy coating