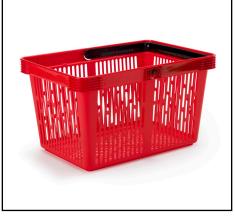

## **Convenient shopping**

Just like all the Nordiska Plast's quality baskets, SuperBig is designed to let the customer shop conveniently. The basket is well-balanced and therefore easy to carry. The handle is easy to grip and locks in an upright position.

The shape of the basket, with its large bottom area, makes it easy for the customer to fill the basket with goods. The fine-mesh bottom keeps even tiny items from falling out.

## Strong shop image

The rim of the basket has surfaces suitable for customising.

SuperBig Shopping basket Weight: 700 g Volume: 28 litres Dimensions Lenght: 46 cm Width: 31,5 cm Height: 26,5 cm Material basket: PP/Polypropylene Handle: Nylon (Polyamide) Stack height 20 pcs 98 cm Delivery In cardboardbox 25 pcs Weight: 19 kg Dimensions: 119,5x47,5x33,5 cm On pallet 10 cardboard boxes Weight: 215 kg Volume: 2,25 m<sup>3</sup>