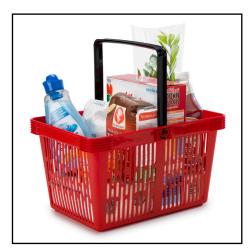

## **Convenient shopping**

Just like all the Nordiska Plast's quality baskets, SuperBig is designed to let the customer shop conveniently. The basket is well-balanced and therefore easy to carry. The handle is easy to grip and locks in an upright position.

The shape of the basket, with its large bottom area, makes it easy for the customer to fill the basket with goods. The fine-mesh bottom keeps even tiny items from falling out.